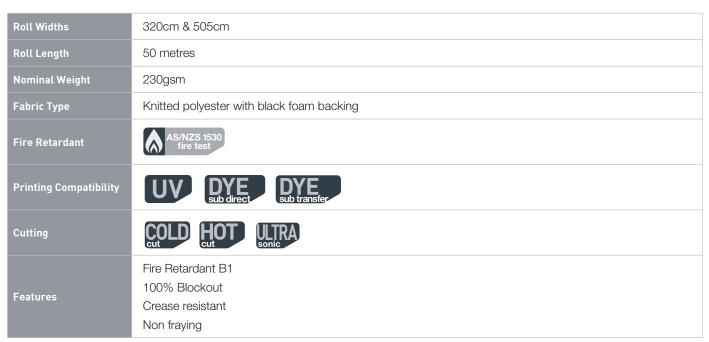

|
| Features               | Blockout textile<br>Black backdrop fabric<br>Excellent colour density |



Ricky Richards (Sales) Pty. Ltd | ABN 18 000 946 725

Information contained in this brochure is accurate and based on the latest product information available at the time of printing. While Ricky Richards (Sales) P/L makes all efforts to provide accurate information, we maintain the right to make changes as necessary. rickyrichards.com.au MARCH 2020





## SOFTIMAGE CONTRAST

### **BLOCKOUT POLYESTER FABRIC**

#### **DIGITAL PRINTING TEXTILES**

#### **DESCRIPTION**

Softimage Contrast is a knitted polyester textile with black foam backing.

#### **APPLICATIONS**

Ideal for frame display systems, theatre backdrops, hanging banners and projection screens.



82



rickyrichards.com.au SEPTEMBER 2021





## POLYCRIL GW

### **RESIN COATED POLYESTER BLOCKOUT FABRIC**

SOLVENT, UV CURABLE AND LATEX INKJET MEDIA

#### **DESCRIPTION**

An environmentally friendly 100% PVC free material that has a black backing to create full blockout. It is recyclable and its wide width allows seamless wall covering installations. Also perfect for hanging banners.



🕨 TERRATEX 🕸

| Roll Width             | 320cm                                                                                      |
|------------------------|--------------------------------------------------------------------------------------------|
| Roll Length            | 50 metres                                                                                  |
| Nominal Weight         | 330gsm