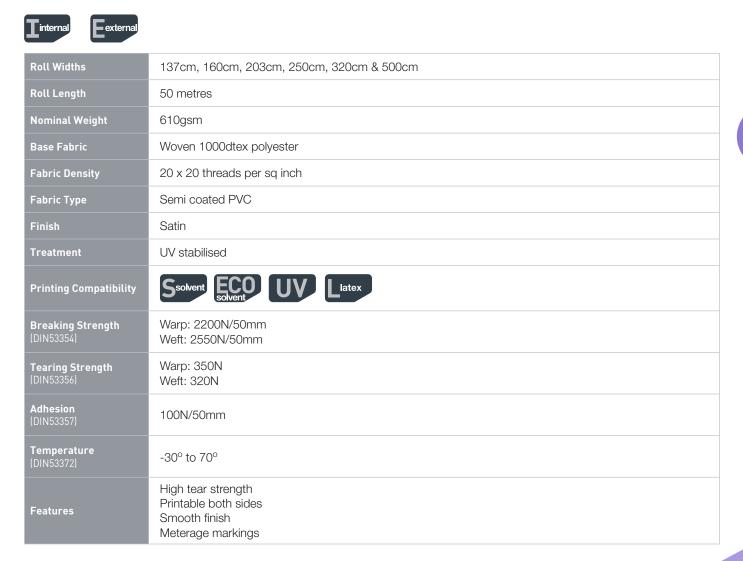

### **APPLICATIONS**

Ideal for double sided indoor and outdoor banners.

| Roll Widths                            | 250cm, 320cm & 500cm                                                                                               |
|----------------------------------------|--------------------------------------------------------------------------------------------------------------------|
| Roll Length                            | 55 metres                                                                                                          |
| Nominal Weight                         | 610gsm                                                                                                             |
| Base Fabric                            | Woven 1000dtex polyester                                                                                           |
| Fabric Density                         | 20 x 20 threads per sq inch                                                                                        |
| Fabric Type                            | Semi coated PVC                                                                                                    |
| Finish                                 | Satin                                                                                                              |
| Treatment                              | UV stabilised                                                                                                      |
| Fire Retardant                         | AS/NZS 1530 fire test                                                                                              |
| Printing Compatibility                 | Ssolvent ECO UV Llatex                                                                                             |
| <b>Breaking Strength</b><br>(DIN53354) | Warp: 2200N/50mm<br>Weft: 2550N/50mm                                                                               |
| <b>Tearing Strength</b><br>(DIN53356)  | Warp: 350N<br>Weft: 320N                                                                                           |
| Adhesion<br>(DIN53357)                 | 100N/50mm                                                                                                          |
| <b>Temperature</b><br>(DIN53372)       | -30° to 70°                                                                                                        |
| Features                               | Fire Retardant B1& AS/NZS 1530<br>High tear strength<br>Printable both sides<br>Smooth finish<br>Meterage markings |