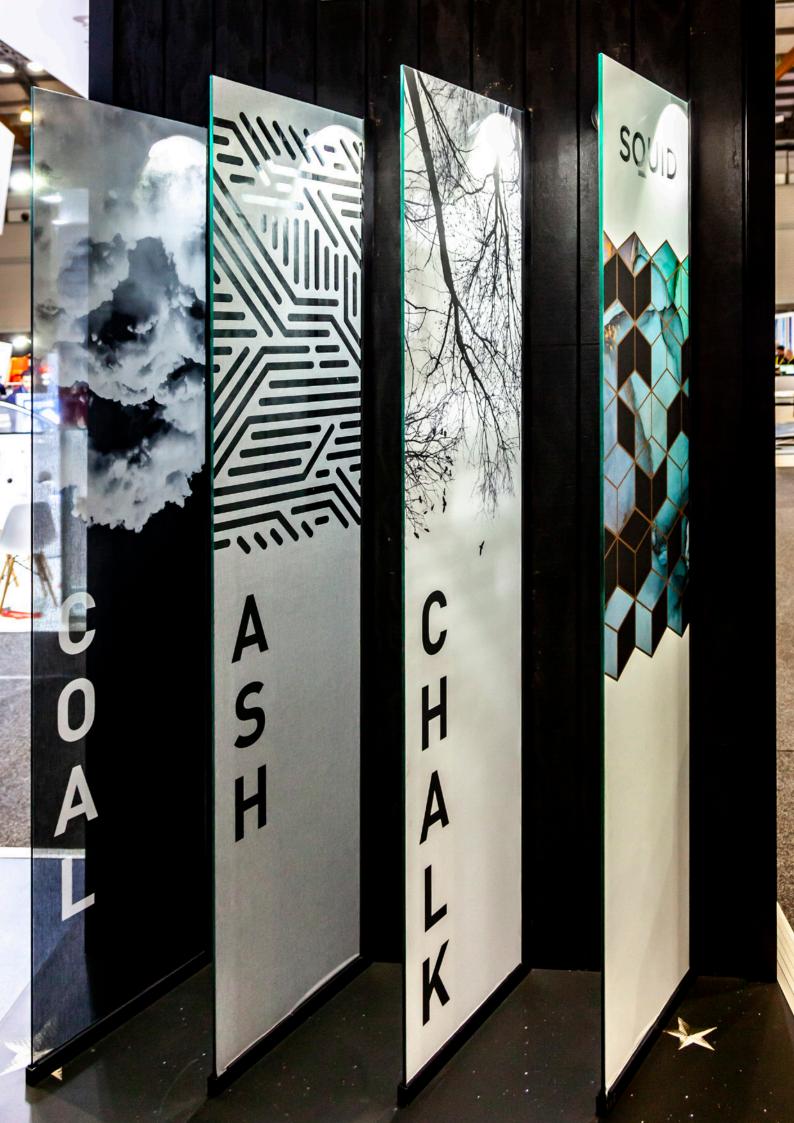

# DREAMSCAPE® AND BILD

# Let your designs come to life with Ricky printable media

Dreamscape® wall coverings and BILD™ free floating flooring are exclusively available from Ricky. Both printable products are suitable for commercial projects that allow you to create unique spaces in various locations for your client. Easy to install, remove or changeover to the latest promotion, these products are fire retardant and can be printed using solvent, UV and latex inks.