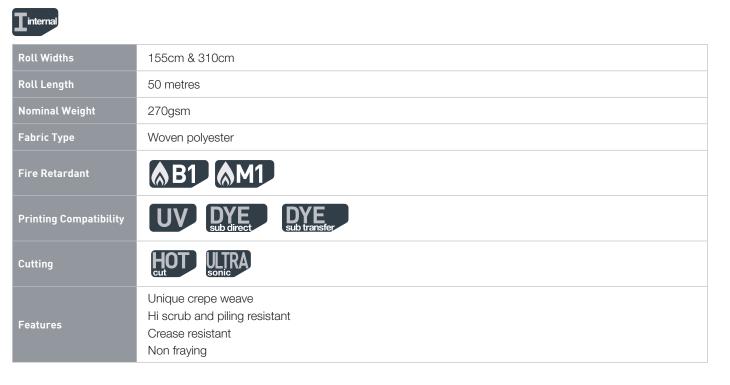

### SWING 8 LIGHTWEIGHT BLACK BACK PVC BANNER

SOLVENT, UV CURABLE AND LATEX INKJET MEDIA

#### DESCRIPTION

Lightweight recycled black backed PVC fabric for banners and billboards.

| E environmentally Tinternal Eexternal |                                                                                                                                                                                                                             |  |
|---------------------------------------|-----------------------------------------------------------------------------------------------------------------------------------------------------------------------------------------------------------------------------|--|
| Roll Widths                           | 250cm, 320cm & 500cm                                                                                                                                                                                                        |  |
| Roll Length                           | 50 metres                                                                                                                                                                                                                   |  |
| Nominal Weight                        | 270gsm                                                                                                                                                                                                                      |  |
| Base Fabric                           | Knitted 840dtex polyester                                                                                                                                                                                                   |  |
| Fabric Density                        | 3.5 x 2.4 threads per cm <sup>2</sup>                                                                                                                                                                                       |  |
| Fabric Type                           | Laminated PVC with recycled black back                                                                                                                                                                                      |  |
| Finish                                | Gloss (320cm) & matte (250cm, 320cm & 500cm)                                                                                                                                                                                |  |
| Treatment                             | UV stabilised                                                                                                                                                                                                               |  |
| Printing Compatibility                | Ssolvent ECO UV Llatex                                                                                                                                                                                                      |  |
| Features                              | 35% lighter than conventional banner and billboard materials<br>Lighter weight does not compromise physical strength as a high denier yarn is used<br>Superior printability<br>Recycled black back contains no heavy metals |  |