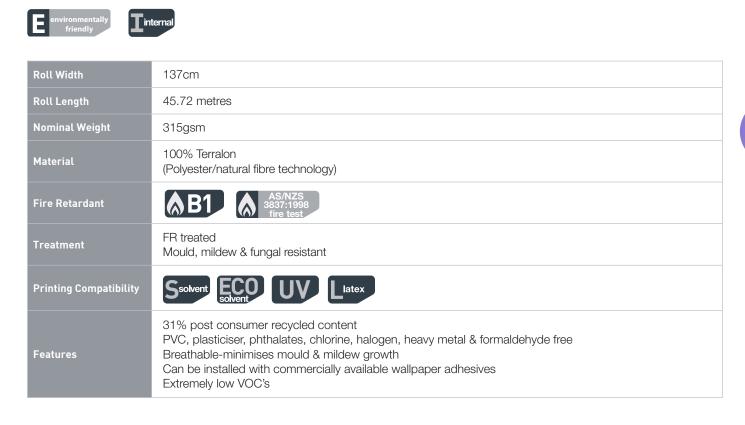

#### DESCRIPTION

Embossed wallcovering for long term decoration.

| Roll Width             | 137cm                                                                                                                                                                                        |
|------------------------|----------------------------------------------------------------------------------------------------------------------------------------------------------------------------------------------|
| Roll Length            | 45.72 metres                                                                                                                                                                                 |
| Nominal Weight         | 440gsm                                                                                                                                                                                       |
| Material Backing       | Embossed PVC with a poly cotton fabric backing                                                                                                                                               |
| Fire Retardant         | AS/NZS<br>3837:1998<br>fire test                                                                                                                                                             |
| Treatment              | FR treated<br>Mould, mildew & fungal resistant                                                                                                                                               |
| Printing Compatibility | Ssolvent ECO UV Llatex                                                                                                                                                                       |
| Features               | Can be installed with commercially available wallpaper adhesives<br>Optimised white point for superior imaging<br>Fabric backing provides easy installation<br>Fire rating AS/NZS 3837: 1998 |