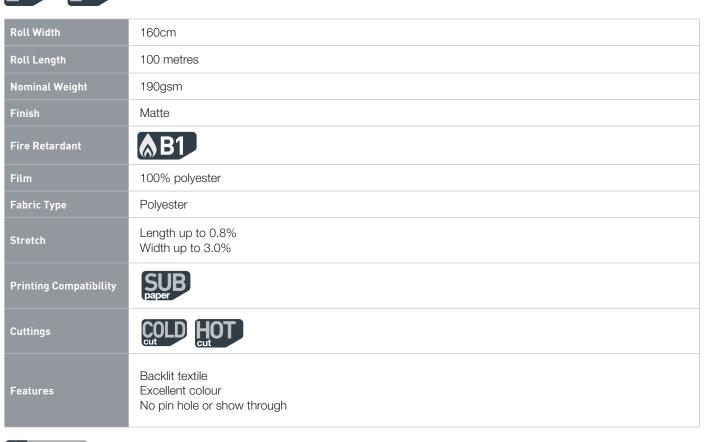

|
| Stretch                | Length up to 0.8%<br>Width up to 3.0%                              |
| Printing Compatibility | BYE SUB paper                                                      |
| Cuttings               | COLD HOT                                                           |
| Features               | Backlit textile<br>Excellent colour<br>No pin hole or show through |



rickyrichards.com.au JULY 2020



## AURORA BACKLIT PLUS FR DIRECT TRANSFER WOVEN POLYESTER BACKLIT TEXTILE

**DIGITAL PRINTING TEXTILES** 

#### **DESCRIPTION**

Aurora Backlit Plus FR Direct Transfer is 100% woven polyester backlit textile. 100% recyclable textile.

#### **APPLICATIONS**

externa

Tinternal

Ideal for SEG light boxes and frame systems.





### FABRICS & TEXTILES BLOCKOUT / BLACKBACK





## PANTHER BLACK BACK

### **KNITTED POLYESTER BLOCKOUT TEXTILE**

#### **DIGITAL PRINTING TEXTILES**

#### DESCRIPTION

Knitted white/black structure, 100% obscuring rate with slight stretch.

#### **APPLICATIONS**

**T**.....

Ideal for backdrops, pop up frames, exhibition and display systems.

| Linternal              |                                                                       |
|------------------------|-----------------------------------------------------------------------|
| Roll Widths            | 160cm & 320cm                                                         |
| Roll Length            | 100 metres                                                            |
| Nominal Weight         | 260gsm